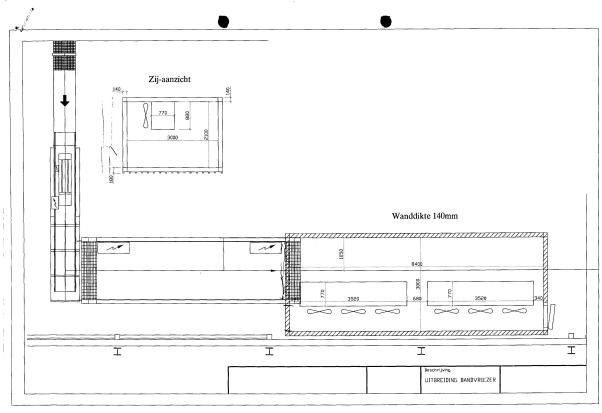

## **KOMA FREEZING TUNNEL**

Koma Tunnel Freezer:

Length: 14400 mm (6000 mm Koma Tunnel)

Belts Width: 1860 mm

Belts: 1 Belt (Stainless Steel)
Total Cooling capacity: 112,2 kW at -30°C/+40°C

Remarks: Belt is NEW