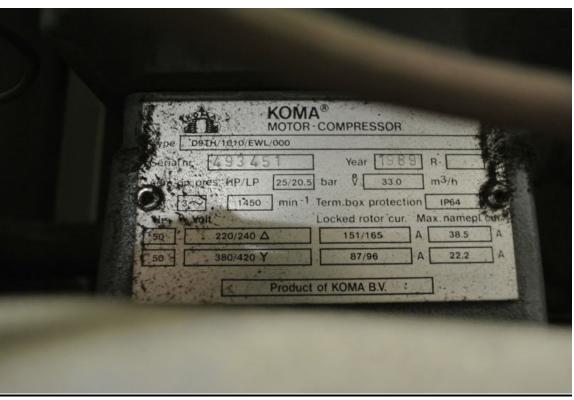

Condensing units DWM (first section):

Brand: DWM

*Type:* D9TH-1010-EWL (x2) *Capacity:* 18,8 kW at -30°C/+40°C

Including: - Heat exchanger - Unloaded start - Solenoid valve

- Liquid receiver - Oil separator

*Sizes:* 2500x1150x1100 mm (LxWxH)

Pieces: 3

Total capacity all three units together: 56,4 kW at -30°C/+40°C

Compressor unit Bitzer (after-freeze (second) section; covered in panels, which are included):