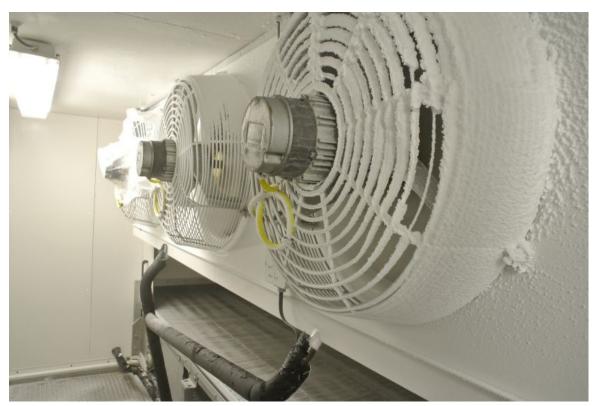

Brand: Helpman
Type: THOR-B 436-10

Capacity: 28 kW per piece at freeze

y.o.b. 2004

Sizes: 3500x1050x900 mm (LxWxH)

Pieces: 2

Condenser (part of Bitzer 6G-30.2 unit):

Brand: Lu-Ve

Type: EAV8T 8130 V/H