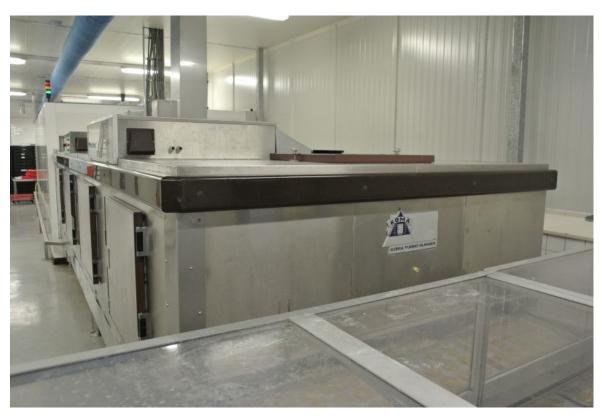

## **KOMA FREEZING TUNNEL**

Koma Tunnel Freezer:

Length: 14400 mm (6000 mm Koma Tunnel)

Belts Width: 1860 mm

Belts: 1 Belt (Stainless Steel)
Total Cooling capacity: 112,2 kW at -30°C/+40°C

Remarks: Belt is NEW