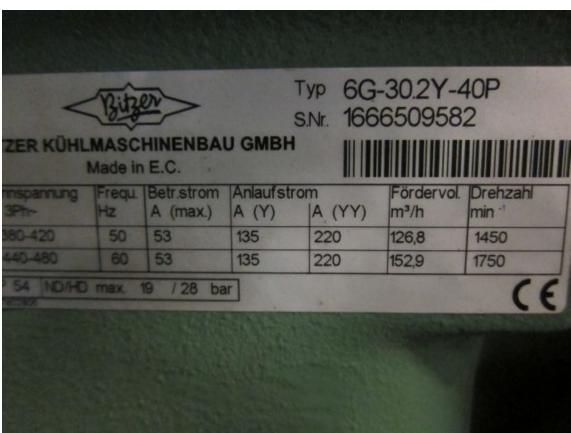

Brand: Bitzer Type: 6G-30.2

Total capacity: 55,8 kW at -30°C/+40°C

y.o.b. 2004

Including: - Unloaded start - Liquid receiver - Control panel

- Oil separator - Solenoid valve

Sizes: 1800x1100x1800 mm (LxWxH)

Pieces: 1 unit consisting of 2x compressor Bitzer 6G-30.2

**Evaporators (first section):** 

Brand: Koma

Capacity: 7 kW per piece at freeze

Pieces: 8

Evaporators (after-freeze (second) section; covered in panels, which are included):