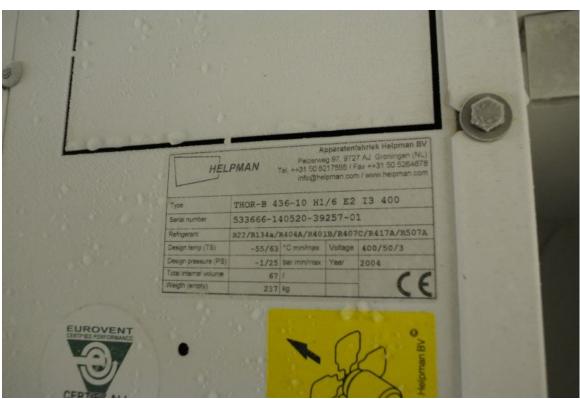

Brand: Helpman
Type: THOR-B 436-10

Capacity: 28 kW per piece at freeze

y.o.b. 2004

Sizes: 3500x1050x900 mm (LxWxH)

Pieces: 2

Condenser (part of Bitzer 6G-30.2 unit):

Brand: Lu-Ve

Type: EAV8T 8130 V/H