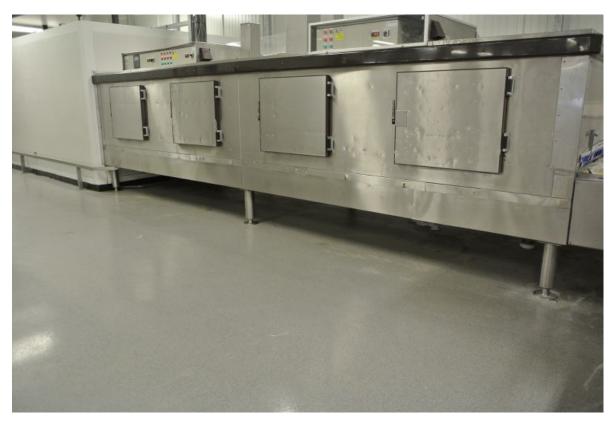

## **KOMA FREEZING TUNNEL**

Koma Tunnel Freezer:

Length: 14400 mm (6000 mm Koma Tunnel)

Belts Width: 1860 mm

Belts: 1 Belt (Stainless Steel)
Total Cooling capacity: 112,2 kW at -30°C/+40°C

Remarks: Belt is NEW