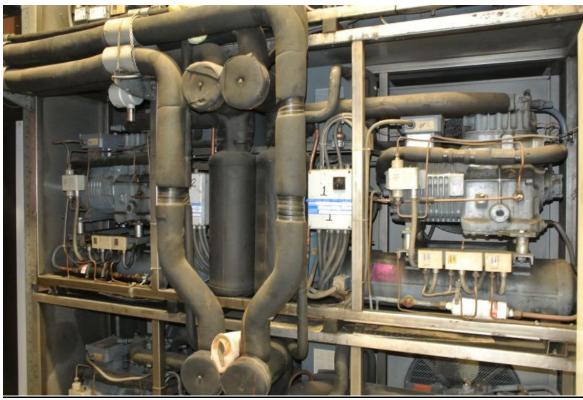

Condensing units DWM (first section):

Brand: DWM

*Type:* D9TH-1010-EWL (x2) *Capacity:* 18,8 kW at -30°C/+40°C

Including: - Heat exchanger - Unloaded start - Solenoid valve

- Liquid receiver - Oil separator

*Sizes:* 2500x1150x1100 mm (LxWxH)

Pieces: 3

Total capacity all three units together: 56,4 kW at -30°C/+40°C

Compressor unit Bitzer (after-freeze (second) section; covered in panels, which are included):