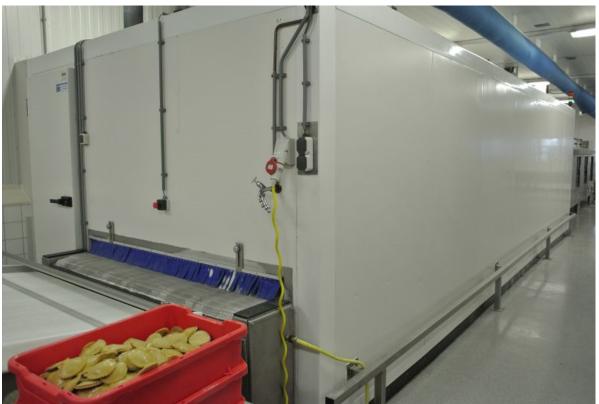

## **KOMA FREEZING TUNNEL**

Koma Tunnel Freezer:

Length: 14400 mm (6000 mm Koma Tunnel)

Belts Width: 1860 mm

Belts: 1 Belt (Stainless Steel)
Total Cooling capacity: 112,2 kW at -30°C/+40°C

Remarks: Belt is NEW