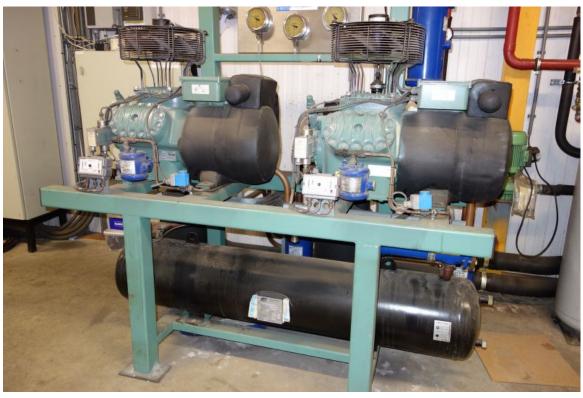

Brand: Bitzer Type: 6G-30.2

Total capacity: 55,8 kW at -30°C/+40°C

y.o.b. 2004

Including: - Unloaded start - Liquid receiver - Control panel

- Oil separator - Solenoid valve

Sizes: 1800x1100x1800 mm (LxWxH)

Pieces: 1 unit consisting of 2x compressor Bitzer 6G-30.2

**Evaporators (first section):** 

Brand: Koma

Capacity: 7 kW per piece at freeze

Pieces: 8

Evaporators (after-freeze (second) section; covered in panels, which are included):