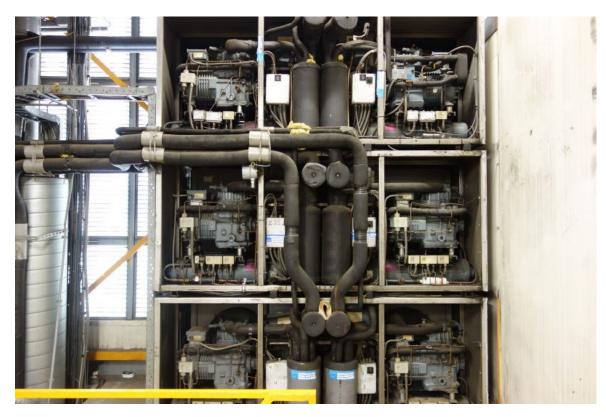

Condensing units DWM (first section):

Brand: DWM

*Type:* D9TH-1010-EWL (x2) *Capacity:* 18,8 kW at -30°C/+40°C

Including: - Heat exchanger - Unloaded start - Solenoid valve

- Liquid receiver - Oil separator

*Sizes:* 2500x1150x1100 mm (LxWxH)

Pieces: 3

Total capacity all three units together: 56,4 kW at -30°C/+40°C

Compressor unit Bitzer (after-freeze (second) section; covered in panels, which are included):