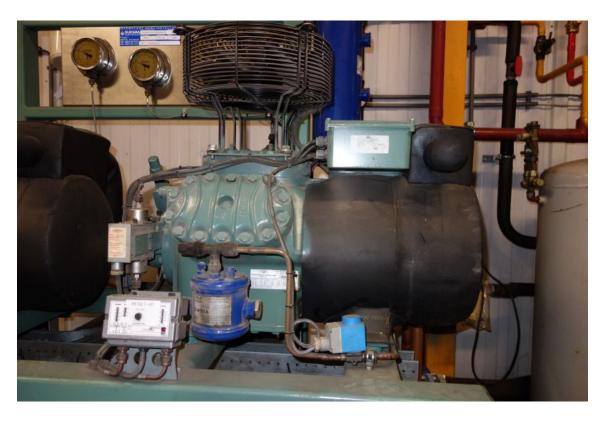

Brand: Bitzer Type: 6G-30.2

Total capacity: 55,8 kW at -30°C/+40°C

y.o.b. 2004

Including: - Unloaded start - Liquid receiver - Control panel

- Oil separator - Solenoid valve

Sizes: 1800x1100x1800 mm (LxWxH)

Pieces: 1 unit consisting of 2x compressor Bitzer 6G-30.2

**Evaporators (first section):** 

Brand: Koma

Capacity: 7 kW per piece at freeze

Pieces: 8

Evaporators (after-freeze (second) section; covered in panels, which are included):