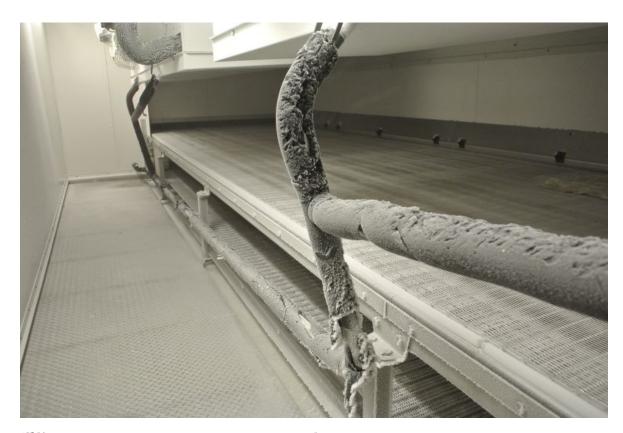

## **KOMA FREEZING TUNNEL**

Koma Tunnel Freezer:

Length: 14400 mm (6000 mm Koma Tunnel)

Belts Width: 1860 mm

Belts: 1 Belt (Stainless Steel)
Total Cooling capacity: 112,2 kW at -30°C/+40°C

Remarks: Belt is NEW

Pieces: 1 unit consisting of 2x compressor Bitzer 6G-30.2

**Evaporators (first section):** 

Brand: Koma

Capacity: 7 kW per piece at freeze

Pieces: 8

Evaporators (after-freeze (second) section; covered in panels, which are included):