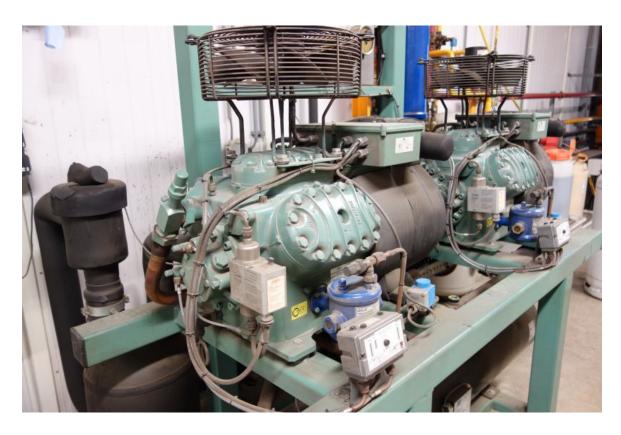

Brand: Bitzer Type: 6G-30.2

Total capacity: 55,8 kW at -30°C/+40°C

y.o.b. 2004

Including: - Unloaded start - Liquid receiver - Control panel

- Oil separator - Solenoid valve

Sizes: 1800x1100x1800 mm (LxWxH)

Pieces: 1 unit consisting of 2x compressor Bitzer 6G-30.2

**Evaporators (first section):** 

Brand: Koma

Capacity: 7 kW per piece at freeze

Pieces: 8

Evaporators (after-freeze (second) section; covered in panels, which are included):