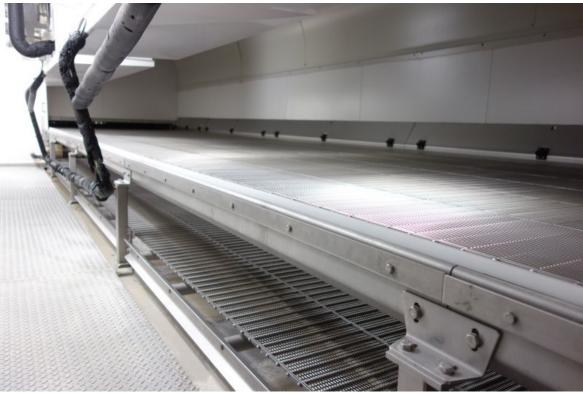

## **KOMA FREEZING TUNNEL**

Koma Tunnel Freezer:

Length: 14400 mm (6000 mm Koma Tunnel)

Belts Width: 1860 mm

Belts: 1 Belt (Stainless Steel)
Total Cooling capacity: 112,2 kW at -30°C/+40°C

Remarks: Belt is NEW