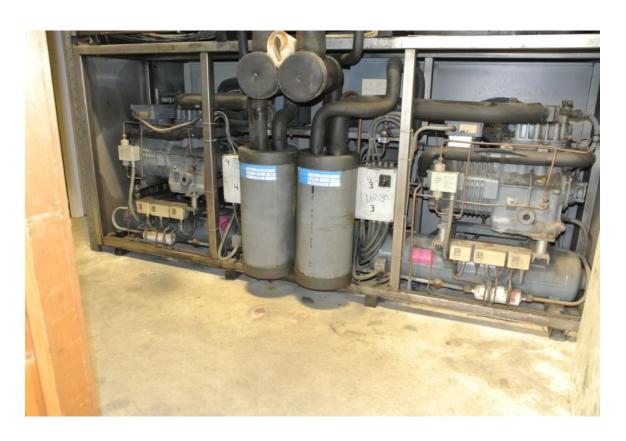

Condensing units DWM (first section):

Brand: DWM

*Type:* D9TH-1010-EWL (x2) *Capacity:* 18,8 kW at -30°C/+40°C

Including: - Heat exchanger - Unloaded start - Solenoid valve

- Liquid receiver - Oil separator

*Sizes:* 2500x1150x1100 mm (LxWxH)

Pieces: 3

Total capacity all three units together: 56,4 kW at -30°C/+40°C

Compressor unit Bitzer (after-freeze (second) section; covered in panels, which are included):